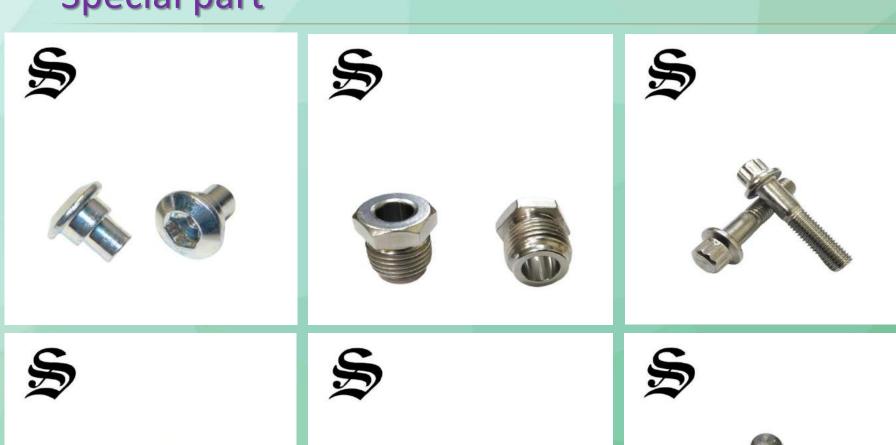

our customers, we pay close attention to details and inspect carefully in each process.

#### **Head Type**



## Point Type

| Point Type  |         |            |           |
|-------------|---------|------------|-----------|
| TYPE A      | TYPE AB | TYPE 17    | TYPE B    |
| TYPE BT(25) | TYPE C  | TYPE T(23) | TYPE F    |
| TYPE D(1)   | TYPE U  | TYPE TT    | DOG POINT |

#### Self Drilling Screw/Roofing screw







## **Tapping Screw**













#### **Machine Screw**









#### Wood Screw & Chipboard Screw



### **Thread Forming Screw**



#### **SEMS Screw**



#### Standard nut



#### Weld nut







## Special nut



## **Clinching parts**



17

## Weld stud/ARC/Shear stud



## **Customized weld parts**



#### Threaded insert



#### **Bolt**





## Special part









## Special part



## Your Best Choice

## Strong Johnny International Co., Ltd.

No. 132, Bihong St., Gangshan., Kaohsiung 82064, Tawian, R.O.C

Tel: +886 7 624-1289

Fax: +886 7 624-1287

Mail: sales@sjscrew.com

Skype: sj.screw