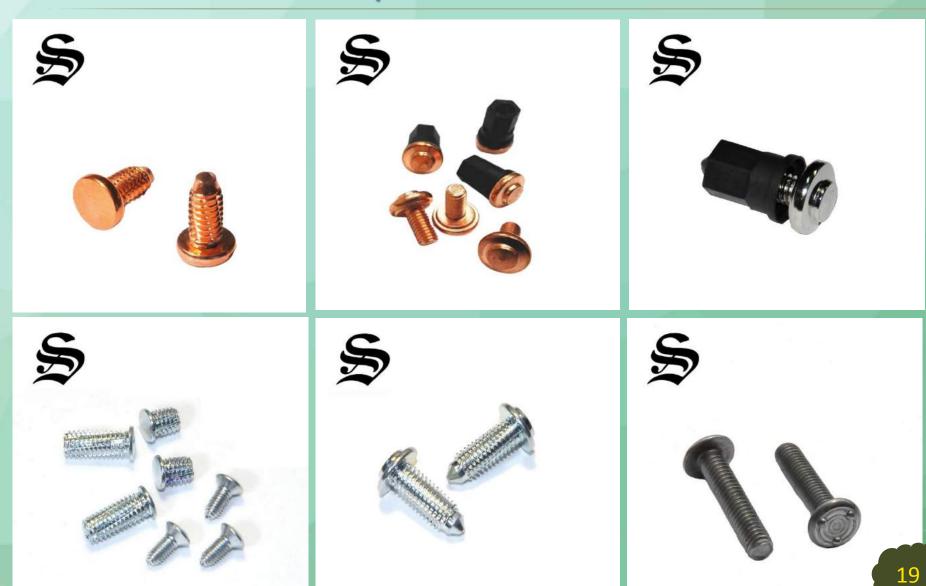

Control













To provide products with high quliaty to our customers, we pay close attention to details and inspect carefully in each process.

#### **Head Type**



## Point Type

| Point Type  |         |            |           |
|-------------|---------|------------|-----------|
| TYPE A      | TYPE AB | TYPE 17    | TYPE B    |
| TYPE BT(25) | TYPE C  | TYPE T(23) | TYPE F    |
| TYPE D(1)   | TYPE U  | TYPE TT    | DOG POINT |

#### Self Drilling Screw/Roofing screw







## **Tapping Screw**













#### **Machine Screw**









#### Wood Screw & Chipboard Screw



### **Thread Forming Screw**



#### **SEMS Screw**



#### Standard nut



#### Weld nut







## Special nut



## **Clinching parts**



17

## Weld stud/ARC/Shear stud



## **Customized weld parts**



#### Threaded insert



#### **Bolt**





## Special part









## Special part



## Your Best Choice

## Strong Johnny International Co., Ltd.

No. 132, Bihong St., Gangshan., Kaohsiung 82064, Tawian, R.O.C

Tel: +886 7 624-1289

Fax: +886 7 624-1287

Mail: sales@sjscrew.com

Skype: sj.screw