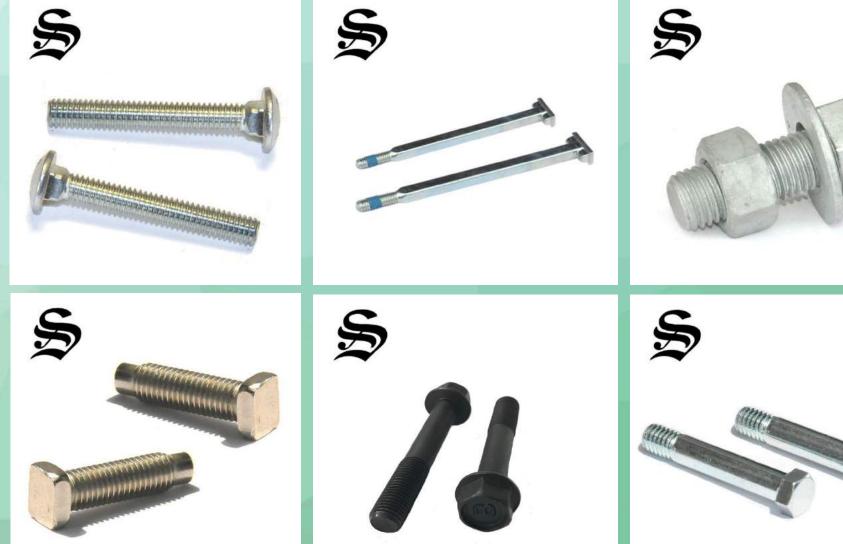

with high quliaty to our customers, we pay close attention to details and inspect carefully in each process.

#### **Head Type**



## Point Type

| Point Type  |         |            |           |
|-------------|---------|------------|-----------|
| TYPE A      | TYPE AB | TYPE 17    | TYPE B    |
| TYPE BT(25) | TYPE C  | TYPE T(23) | TYPE F    |
| TYPE D(1)   | TYPE U  | TYPE TT    | DOG POINT |

#### Self Drilling Screw/Roofing screw







## **Tapping Screw**













#### **Machine Screw**









#### Wood Screw & Chipboard Screw



### **Thread Forming Screw**



#### **SEMS Screw**



#### Standard nut



#### Weld nut







## Special nut



## **Clinching parts**



17

## Weld stud/ARC/Shear stud



## **Customized weld parts**



#### Threaded insert



#### **Bolt**





## Special part









## Special part



## Your Best Choice

## Strong Johnny International Co., Ltd.

No. 132, Bihong St., Gangshan., Kaohsiung 82064, Tawian, R.O.C

Tel: +886 7 624-1289

Fax: +886 7 624-1287

Mail: sales@sjscrew.com

Skype: sj.screw