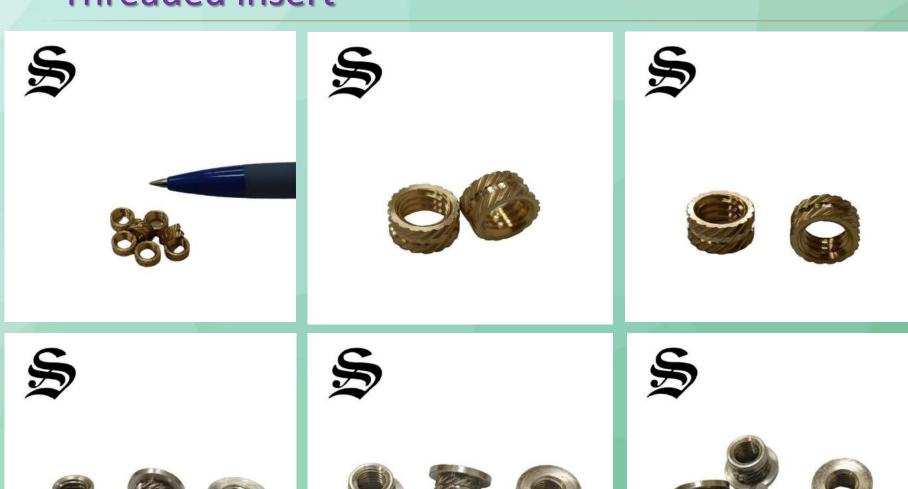

provide products with high quliaty to our customers, we pay close attention to details and inspect carefully in each process.

#### **Head Type**



## Point Type

| Point Type  |         |            |           |
|-------------|---------|------------|-----------|
| TYPE A      | TYPE AB | TYPE 17    | TYPE B    |
| TYPE BT(25) | TYPE C  | TYPE T(23) | TYPE F    |
| TYPE D(1)   | TYPE U  | TYPE TT    | DOG POINT |

#### Self Drilling Screw/Roofing screw







## **Tapping Screw**













#### **Machine Screw**









#### Wood Screw & Chipboard Screw



### **Thread Forming Screw**



#### **SEMS Screw**



#### Standard nut



#### Weld nut







## Special nut



## **Clinching parts**



17

## Weld stud/ARC/Shear stud



## **Customized weld parts**



#### Threaded insert



#### **Bolt**





## Special part









## Special part



## Your Best Choice

## Strong Johnny International Co., Ltd.

No. 132, Bihong St., Gangshan., Kaohsiung 82064, Tawian, R.O.C

Tel: +886 7 624-1289

Fax: +886 7 624-1287

Mail: sales@sjscrew.com

Skype: sj.screw