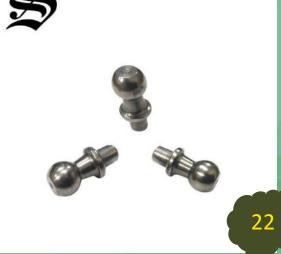

ustomers, we pay close attention to details and inspect carefully in each process.

#### **Head Type**



## Point Type

| Point Type  |         |            |           |
|-------------|---------|------------|-----------|
| TYPE A      | TYPE AB | TYPE 17    | TYPE B    |
| TYPE BT(25) | TYPE C  | TYPE T(23) | TYPE F    |
| TYPE D(1)   | TYPE U  | TYPE TT    | DOG POINT |

#### Self Drilling Screw/Roofing screw







## **Tapping Screw**













#### **Machine Screw**









#### Wood Screw & Chipboard Screw



### **Thread Forming Screw**



#### **SEMS Screw**



#### Standard nut



#### Weld nut







## Special nut



## **Clinching parts**



17

## Weld stud/ARC/Shear stud



## **Customized weld parts**



#### Threaded insert



#### **Bolt**





## Special part









## Special part



## Your Best Choice

## Strong Johnny International Co., Ltd.

No. 132, Bihong St., Gangshan., Kaohsiung 82064, Tawian, R.O.C

Tel: +886 7 624-1289

Fax: +886 7 624-1287

Mail: sales@sjscrew.com

Skype: sj.screw