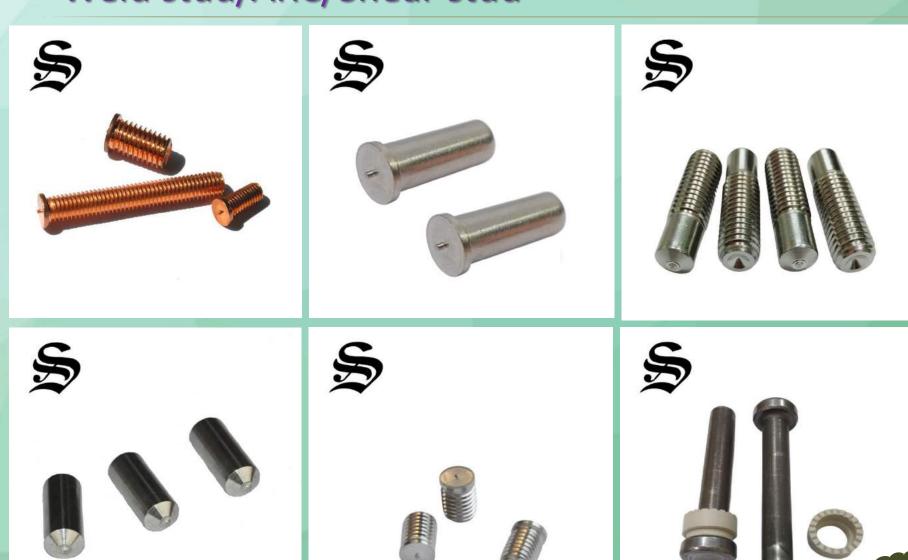

tation

packing

4

#### Quality Control













To provide products with high quliaty to our customers, we pay close attention to details and inspect carefully in each process.

#### **Head Type**



## Point Type

| Point Type  |         |            |           |
|-------------|---------|------------|-----------|
| TYPE A      | TYPE AB | TYPE 17    | TYPE B    |
| TYPE BT(25) | TYPE C  | TYPE T(23) | TYPE F    |
| TYPE D(1)   | TYPE U  | TYPE TT    | DOG POINT |

#### Self Drilling Screw/Roofing screw







## **Tapping Screw**













#### **Machine Screw**









#### Wood Screw & Chipboard Screw



### **Thread Forming Screw**



#### **SEMS Screw**



#### Standard nut



#### Weld nut







## Special nut



## **Clinching parts**



17

## Weld stud/ARC/Shear stud



## **Customized weld parts**



#### Threaded insert



#### **Bolt**





## Special part









## Special part



## Your Best Choice

## Strong Johnny International Co., Ltd.

No. 132, Bihong St., Gangshan., Kaohsiung 82064, Tawian, R.O.C

Tel: +886 7 624-1289

Fax: +886 7 624-1287

Mail: sales@sjscrew.com

Skype: sj.screw