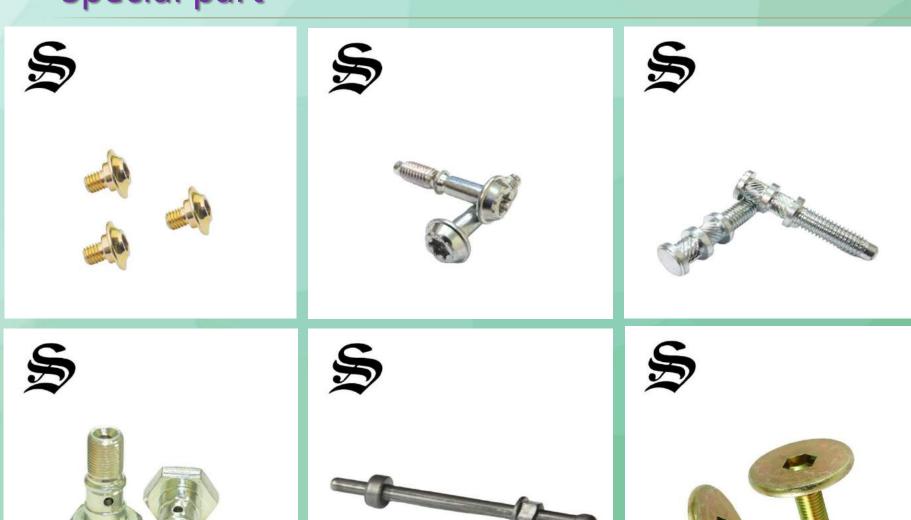

ose attention to details and inspect carefully in each process.

#### **Head Type**



## Point Type

| Point Type  |         |            |           |
|-------------|---------|------------|-----------|
| TYPE A      | TYPE AB | TYPE 17    | TYPE B    |
| TYPE BT(25) | TYPE C  | TYPE T(23) | TYPE F    |
| TYPE D(1)   | TYPE U  | TYPE TT    | DOG POINT |

#### Self Drilling Screw/Roofing screw







## **Tapping Screw**













#### **Machine Screw**









#### Wood Screw & Chipboard Screw



### **Thread Forming Screw**



#### **SEMS Screw**



#### Standard nut



#### Weld nut







## Special nut



## **Clinching parts**



17

## Weld stud/ARC/Shear stud



## **Customized weld parts**



#### Threaded insert



#### **Bolt**





## Special part









## Special part



## Your Best Choice

## Strong Johnny International Co., Ltd.

No. 132, Bihong St., Gangshan., Kaohsiung 82064, Tawian, R.O.C

Tel: +886 7 624-1289

Fax: +886 7 624-1287

Mail: sales@sjscrew.com

Skype: sj.screw