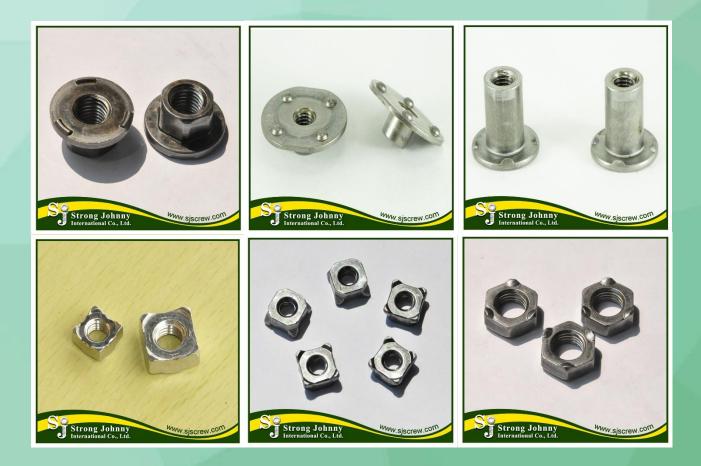

### 1. Cage Nut 2. Castle Nut 3. Weld Nut 4. Special Nut

### Weld Nut

### **Special Nut**