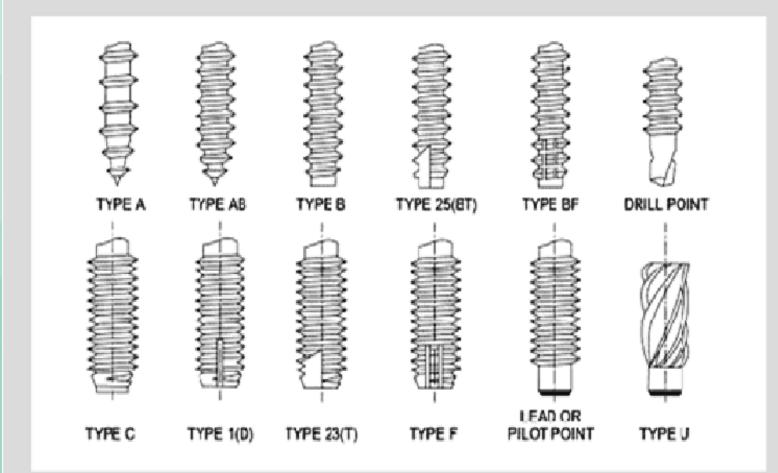

| 8     |
| 9     |
| 10    |
| 11    |
| 12    |
| 13-15 |
| 16    |
| 17-18 |
| 19    |
| 20    |
|       |

#### Factory

Strong Johnny International Co., Ltd. was established in 1992. We have experiences richly for the past 22 years in this industry.

We have been specializing in manufacturing screws, nuts and custom-made products for construction, automobiles and motorcycles. We provide merchandises with many different kinds of materials.

We provide stable product quality, on-time delivery, and competitive prices. We will surely meet your needs. Strong Johnny is your best and only choice.









3



### Quality Control



To provide the products with high quality to our customers, we keep measureing the product on each manufacturing process.

### Head Type



### **Thread Type**



7

### Self Drilling Screw/Roofing screw



#### 1. Hex head 2. Pan head 3. Truss Wafer head and more.

### **Self Tapping Screw**



#### 1. Hex head 2. Pan head 3. Truss Wafer head and more.

### **Drywall Screw**



We Provide a wide range of types for Drywall Screw including Fine Thread, Coarse Thread, Twin fast and more.

| Size (mm)<br>Europe | Size (Inch)<br>America | Size (bwg * mm)<br>Australia | U.weight            |
|---------------------|------------------------|------------------------------|---------------------|
| 3.5 x 12            | # 6 x 1/2              | #6 x 12                      | 1.12                |
| 3.5 x 25            | # 6 x 1                | # 6 x 25                     | 1.31                |
| 3.5 x 38            | #6x1-1/2               | # 6 x 38