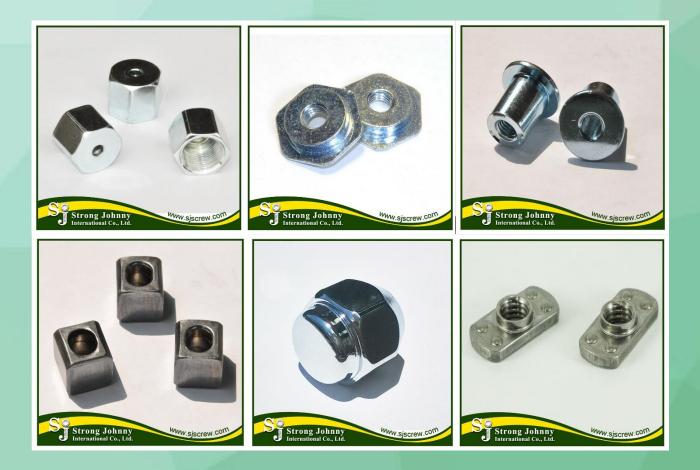

### **Special Nut**

### **Clinching Part**

#### 1. Clinching Nut 2. Clinching Stud 3. Clinching Standoff.