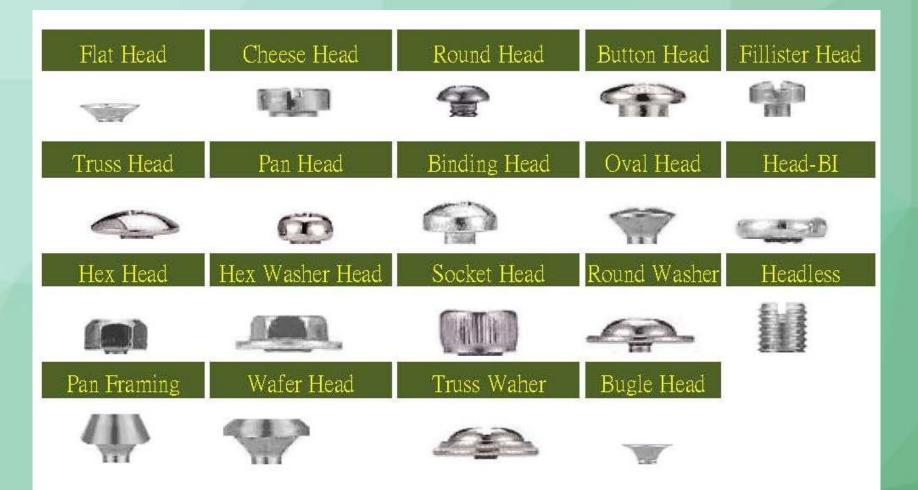

-|
| 3-7   |
| Page  |
| 8     |
| 9     |
| 10    |
| 11    |
| 12    |
| 13-15 |
| 16    |
| 17-18 |
| 19    |
| 20    |
|       |

#### Factory

Strong Johnny International Co., Ltd. was established in 1992. We have experiences richly for the past 22 years in this industry.

We have been specializing in manufacturing screws, nuts and custom-made products for construction, automobiles and motorcycles. We provide merchandises with many different kinds of materials.

We provide stable product quality, on-time delivery, and competitive prices. We will surely meet your needs. Strong Johnny is your best and only choice.









3



### Quality Control



To provide the products with high quality to our customers, we keep measureing the product on each manufacturing process.

### Head Type



### **Thread Type**



7

### Self Drilling Screw/Roofing screw



#### 1. Hex head 2. Pan head 3. Truss Wafer head and more.

### **Self Tapping Screw**



#### 1. Hex head 2. Pan head 3. Truss Wafer head and more.

### **Drywall Screw**



We Provide a wide range of types for Drywall Screw including Fine Thread, Coarse Thread, Twin fast and more.

| Size (mm)<br>Europe | Size (Inch)<br>America | Size (bwg * mm)<br>Australia | U.weight            |
|---------------------|------------------------|------------------------------|---------------------|
| 3.5 x 12            | # 6 x 1/2              | #6 x 12                      | 1.12                |
| 3.5 x 25            | # 6 x 1                | # 6 x 25                     | 1.31                |
| 3.5 x 38            | #6x1-1/2