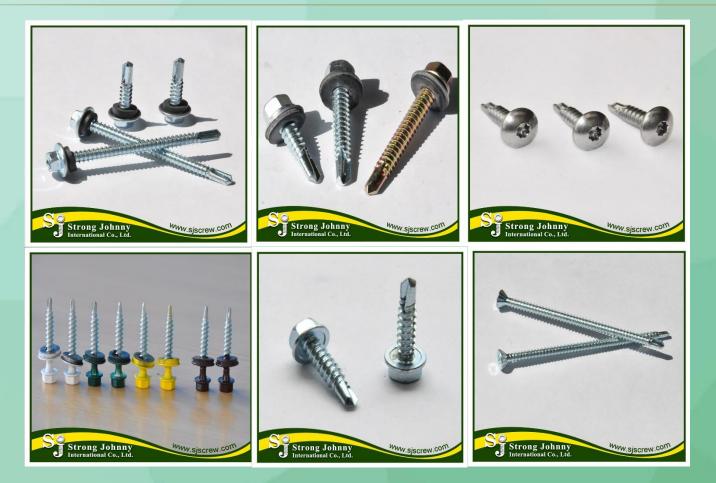

### Self Drilling Screw/Roofing screw

#### 1. Hex head 2. Pan head 3. Truss Wafer head and more.

### **Self Tapping Screw**