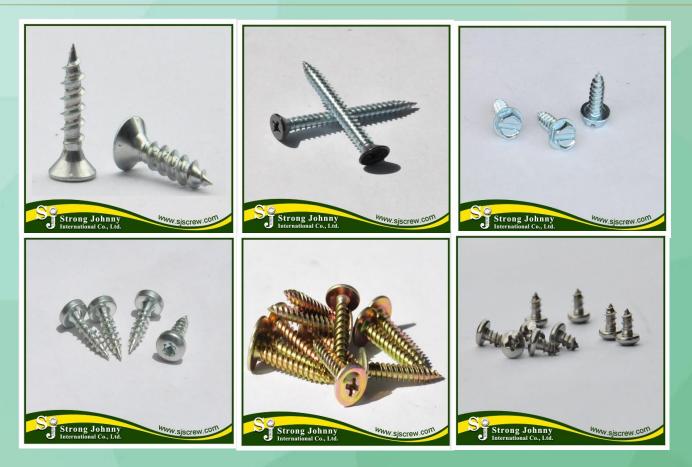

### Head Type

### **Thread Type**

7

### Self Drilling Screw/Roofing screw

#### 1. Hex head 2. Pan head 3. Truss Wafer head and more.

### **Self Tapping Screw**