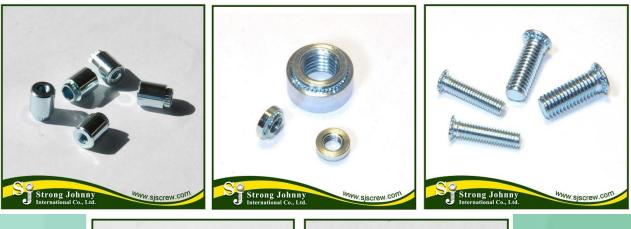

### **Clinching Part**

#### 1. Clinching Nut 2. Clinching Stud 3. Clinching Standoff.

### **Machine Screw**

#### 1. Hex head 2. Pan head 3. Csk 4. Flat head 5. Oval head.