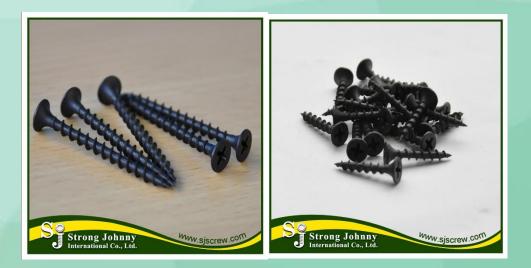

### **Drywall Screw**

We Provide a wide range of types for Drywall Screw including Fine Thread, Coarse Thread, Twin fast and more.

| Size (mm)<br>Europe | Size (Inch)<br>America | Size (bwg * mm)<br>Australia | U.weight            |
|---------------------|------------------------|------------------------------|---------------------|
| 3.5 x 12            | # 6 x 1/2              | #6 x 12                      | 1.12                |
| 3.5 x 25            | # 6 x 1                | # 6 x 25                     | 1.31                |
| 3.5 x 38            | #6x1-1/2               | # 6 x 38                     | 1.92                |
| 3.9 x 45            | # 7 x 1 - 3/4          | # 7 x 45                     | 2.76                |
| 3.9 x 51            | #7x2                   | # 7 x 51                     | 2.94                |
| 3.9 x 65            | # 7 x 2 - 1/2          | # 7 x 65                     | 3.58                |
| 4.2 x 65            | # 8 x 2 - 1/2          | # 8 x 65                     | 4.28                |
| 4.2 x 75            | #8x3                   | # 8 x 75                     | 4.75                |
| 4.2 x 90            | # 8 x 3 - 1/2          | # 8 x 90                     | 5.80                |
| 4.8 x 115           | # 10 x 4 - 1/2         | # 10 x 115                   | 9.81                |
| 4.8 x 125           | # 10 x 5               | # 10 x 125                   | 11.46               |
| 4.8 x 150           | # 10 x 6               | # 10 x 150                   | <mark>13.5</mark> 2 |