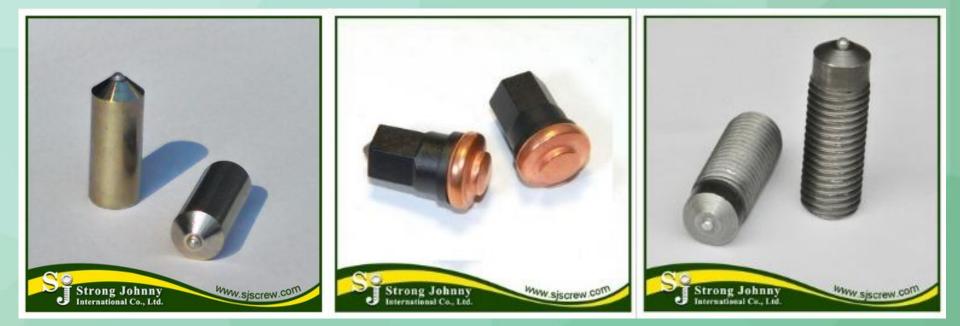

### **Clinching Part**

#### 1. Clinching Nut 2. Clinching Stud 3. Clinching Standoff.