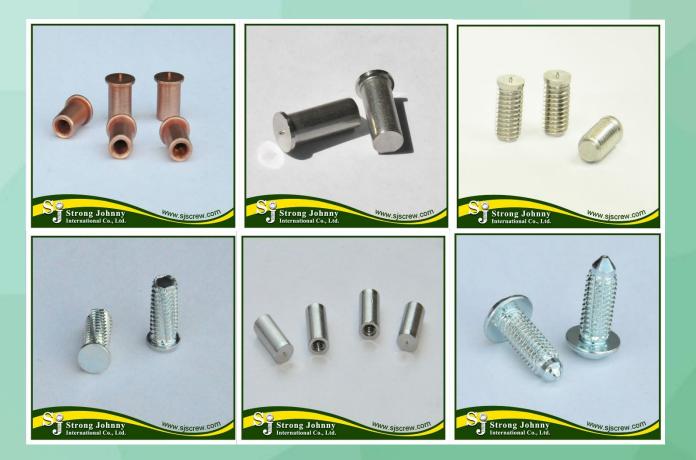

### **Clinching Part**

#### 1. Clinching Nut 2. Clinching Stud 3. Clinching Standoff.