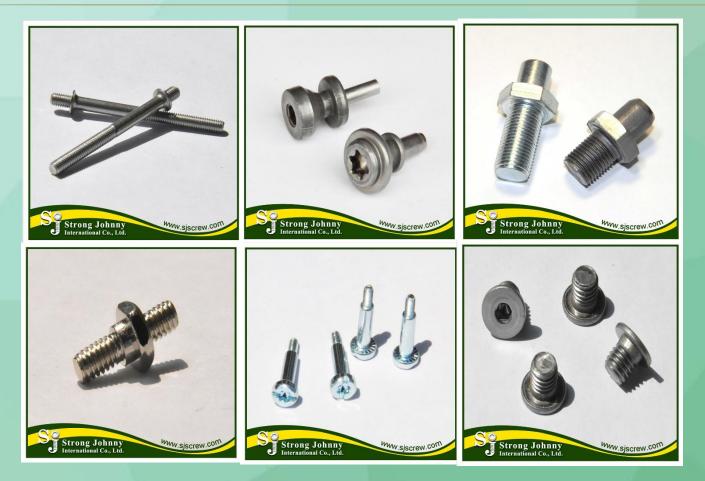

### **Bolt**

#### 1. Hex Bolt 2. Carriage Bolt 3. T Bolt 4. Specialized Bolts and more.