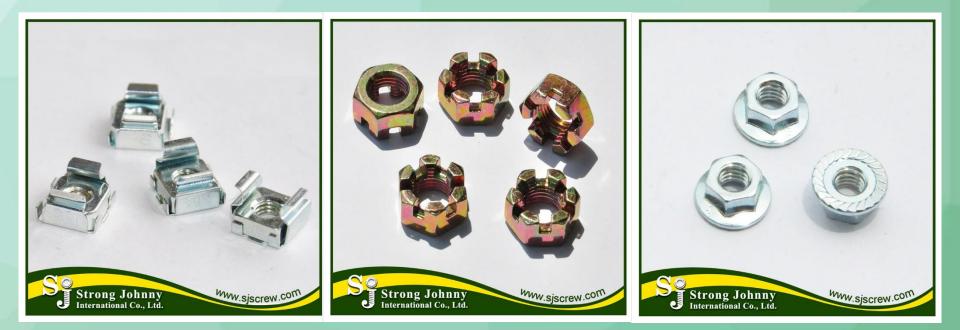

### Nut

Cage nut

#### Castle nut

#### Flange nut

### 1. Cage Nut 2. Castle Nut 3. Weld Nut 4. Special Nut